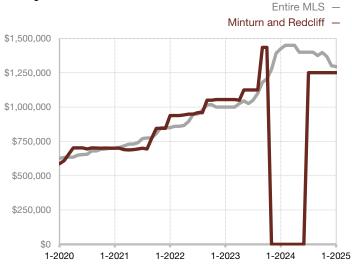

## Median Sales Price - Townhouse-Condo

Rolling 12-Month Calculation

<sup>\*\*</sup> These monthly reports use Agent Days on Market data.