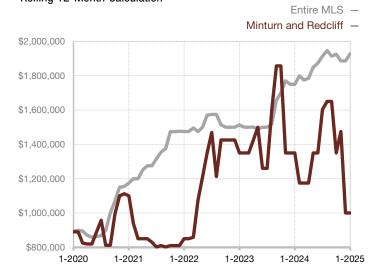

| 0.0%         |                                      |  |
| Days on Market Until Sale       | 0       | 0    |                                      | 0            | 0            |                                      |  |
| Inventory of Homes for Sale     | 0       | 6    |                                      |              |              |                                      |  |
| Months Supply of Inventory      | 0.0     | 4.0  |                                      |              |              |                                      |  |

<sup>\*</sup> Does not account for seller concessions and/or down payment assistance. | Activity for one month can sometimes look extreme due to small sample size.

## **Median Sales Price - Single Family-Duplex**

Rolling 12-Month Calculation



## Median Sales Price - Townhouse-Condo

Rolling 12-Month Calculation



<sup>\*\*</sup> These monthly reports use Agent Days on Market data.